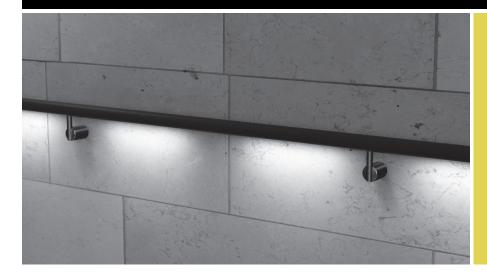

## Let there be LEDs

The world's smartest handrail system just got brighter.

## Introducing Channelux<sup>™</sup> LED lighting system

Promenaid's award-winning handrails are now available with LED lighting. Elegant and weatherproof, Channelux™ dimmable high-intensity modules install easily wherever you want them. Thanks to Promenaid's patented full-length channel, they fit flush and wire up in minutes. No drilling, no fishing, no problem!