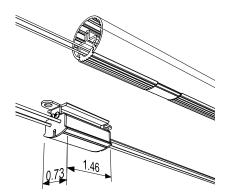

## Introducing Channelux<sup>™</sup> LED lighting system

Promenaid's award-winning handrails are now available with LED lighting. Elegant and weatherproof, Channelux™ dimmable high-intensity modules install easily wherever you want them. Thanks to Promenaid's patented full-length channel, they fit flush and wire up in minutes. No drilling, no fishing, no problem!

IBC

ADA

| Power supply              | 24VDC constant voltage        |
|---------------------------|-------------------------------|
| Max power                 | 2W per module                 |
| LEDs                      | Samsung or Cree 3030          |
| Max Flux                  | 250 lumens                    |
| Color temperature         | 3000 degrees K                |
| CRI                       | >80                           |
| Max modules per<br>string | 45                            |
| Max power per<br>string   | 96W                           |
| Wire                      | 18 SWG with Teflon insulation |
| Wet location              | IP65 rated                    |
| Lifespan                  | >80% at 50,000 hrs            |