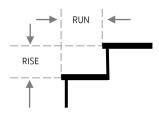

## STAIR PITCH (angle)

Measure the rise and tread run as shown and use the table to determine the stair pitch angle in degrees.

## RUN (Tread) (in)

| RISE (in) | 8.5  | 9.0  | 9.5  | 10.0 | 10.5 | 11.0 | 11.5 | 12.0 |
|-----------|------|------|------|------|------|------|------|------|
| 6.0       | 35.2 | 33.7 | 32.3 | 31.0 | 29.7 | 28.6 | 27.6 | 26.6 |
| 6.5       | 37.4 | 37.4 | 34.4 | 33.0 | 31.8 | 30.6 | 29.5 | 28.4 |
| 7.0       | 39.5 | 39.5 | 36.4 | 35.0 | 33.7 | 32.5 | 31.3 | 30.3 |
| 7.5       | 41.4 | 41.4 | 38.3 | 36.9 | 35.5 | 34.3 | 33.1 | 32.0 |
| 8.0       | 43.3 | 43.3 | 40.1 | 38.7 | 37.3 | 36.0 | 34.8 | 33.7 |
| 8.5       | 45.0 | 45.0 | 41.8 | 40.4 | 39.0 | 37.7 | 36.5 | 35.3 |