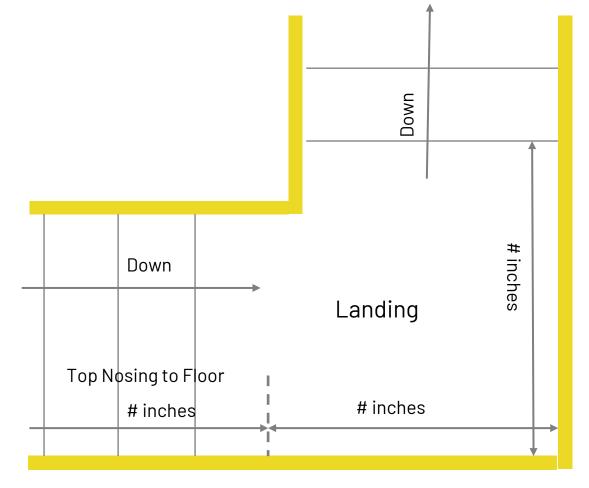

## MEASURING OUTSIDE CORNER

## STAIR PITCH (angle)



Measure the rise and tread run as shown and use the table to determine the stair pitch angle in degrees.

## RUN (Tread) (in)

| RISE (in) | 8.5  | 9.0  | 9.5  | 10.0 | 10.5 | 11.0 | 11.5 | 12.0 |
|-----------|------|------|------|------|------|------|------|------|
| 6.0       | 35.2 | 33.7 | 32.3 | 31.0 | 29.7 | 28.6 | 27.6 | 26.6 |
| 6.5       | 37.4 | 37.4 | 34.4 | 33.0 | 31.8 | 30.6 | 29.5 | 28.4 |
| 7.0       | 39.5 | 39.5 | 36.4 | 35.0 | 33.7 | 32.5 | 31.3 | 30.3 |
| 7.5       | 41.4 | 41.4 | 38.3 | 36.9 | 35.5 | 34.3 | 33.1 | 32.0 |
| 8.0       | 43.3 | 43.3 | 40.1 | 38.7 | 37.3 | 36.0 | 34.8 | 33.7 |
| 8.5       | 45.0 | 45.0 | 41.8 | 40.4 | 39.0 | 37.7 | 36.5 | 35.3 |