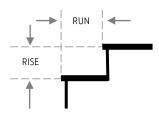

## STAIR PITCH (angle)

Measure the rise and tread run as shown and use the table to determine the stair pitch angle in degrees.