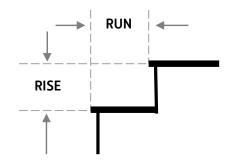

## STAIR PITCH (angle)

Measure the rise and tread run as shown and use the table to determine the pitch in degrees.

|           | RUN (Tread) (in) |      |      |      |      |      |      |      |
|-----------|------------------|------|------|------|------|------|------|------|
| RISE (in) | 8.5              | 9.0  | 9.5  | 10.0 | 10.5 | 11.0 | 11.5 | 12.0 |
| 6.0       | 35.2             | 33.7 | 32.3 | 31.0 | 29.7 | 28.6 | 27.6 | 26.6 |
| 6.5       | 37.4             | 37.4 | 34.4 | 33.0 | 31.8 | 30.6 | 29.5 | 28.4 |
| 7.0       | 39.5             | 39.5 | 36.4 | 35.0 | 33.7 | 32.5 | 31.3 | 30.3 |
| 7.5       | 41.4             | 41.4 | 38.3 | 36.9 | 35.5 | 34.3 | 33.1 | 32.0 |
| 8.0       | 43.3             | 43.3 | 40.1 | 38.7 | 37.3 | 36.0 | 34.8 | 33.7 |
| 8.5       | 45.0             | 45.0 | 41.8 | 40.4 | 39.0 | 37.7 | 36.5 | 35.3 |