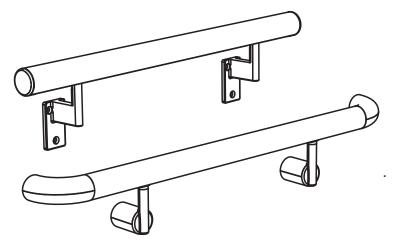

#### Railing

Extruded aluminum, rib reinforced

Diameter: 1.6" (4 cm)

Wall thickness: 0.080" (2mm) nominal

Finishes: Anodized 18 microns or TrueWood™ genuine hardwood veneer wrapped 0.015" (0.4 mm)

#### Brackets

Die cast zinc with rounded corners Pivoting bracket accepts up to #14 (6 mm) screws Sprocketlock™ bracket has hidden wall screws Durable powder-coated paint finish

# Endcaps

Die cast zinc with rounded corners Flush-fit or 90-degree ADA wall return Durable powder-coated paint finish