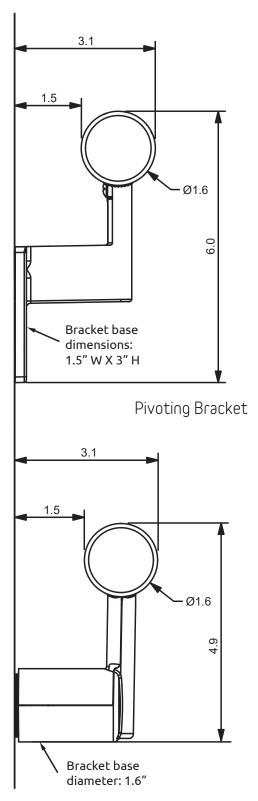

#### Brackets

Die cast zinc with rounded corners Pivoting bracket accepts up to #14 (6 mm) screws Sprocketlock™ bracket has hidden wall screws Durable powder-coated paint finish