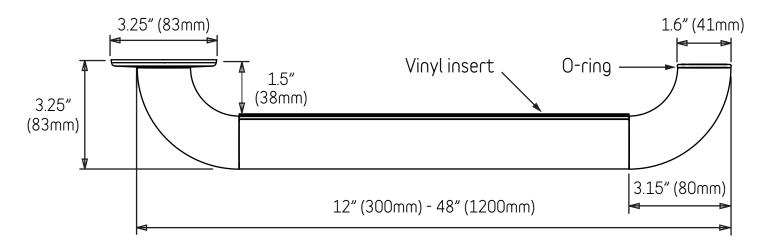

#### Grip

Extruded aluminum, rib reinforced

Diameter: 1.6" (41mm)

Wall thickness: 0.080" (2mm) nominal Finishes: Anodized 18 microns or TrueWood™ genuine hardwood veneer

wrapped 0.015" (0.4 mm)

## Vinyl anti-slip insert

Flexible PVC

Anti-slip and anti-bacterial

Black or champagne color