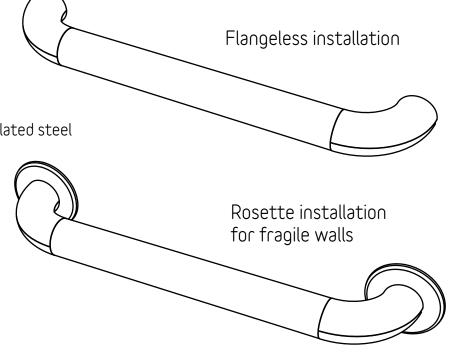

## Wall returns and optional rosettes

Die cast zinc

Powder-coated polyester paint